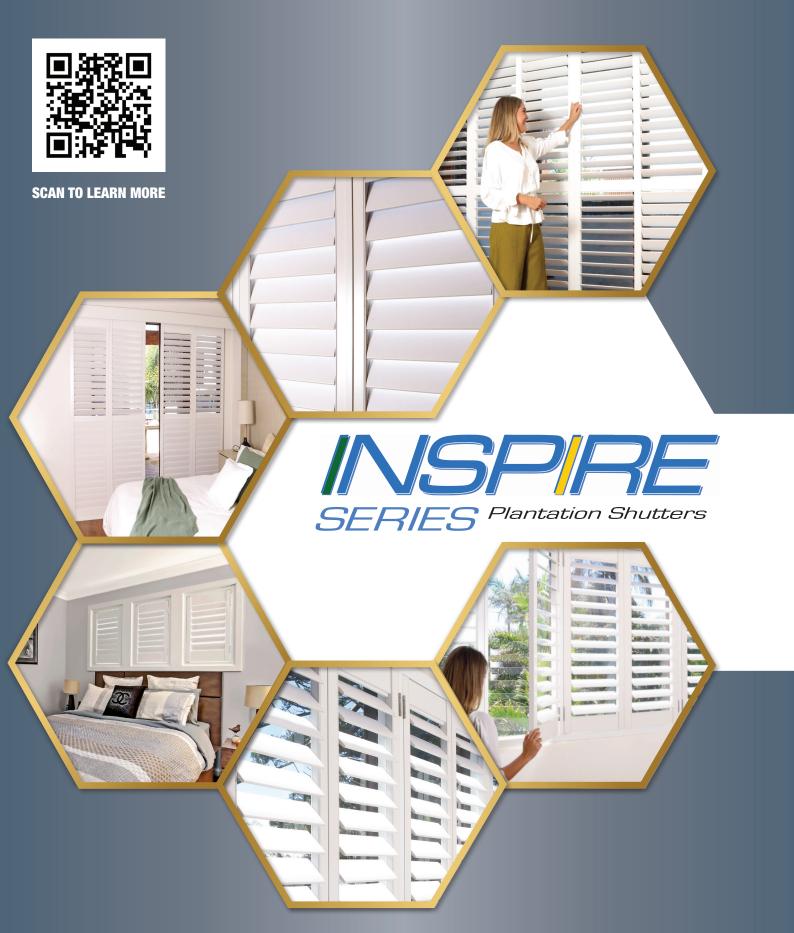

Style, Shade and Privacy Control

## INTERNAL PLANTATION SHUTTERS

INSPIRE Plantation Shutters bring a level of class, sophistication and a modern look to the home with a wide range of applications.

Guaranteed to outlast and out perform timber and PVC (Polyresin) shutters, our shutters are environmentally friendly, manufactured with recycled materials, which eliminates the deforestation required for timber shutters and the carbon emissions required to manufacture PVC shutters.

**SCAN TO LEARN MORE** 

Superior insulation compared to timber

Water resistant

Looks & feels like wood (not plastic)

Reduce Energy Costs

Manufactured in Australia

Guaranteed not to crack, warp, swell or shrink

Flame retardant

Environmentally friendly

Termite proof

Clear Tilt

15 years warranty on internal panels

Shade & Privacy Control

Save on Energy whilst improving the look of your Home